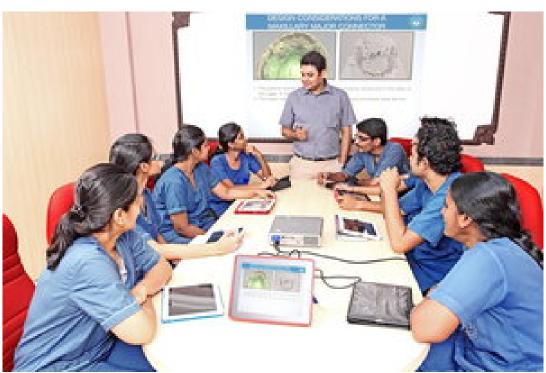

### **Facilities**

The following amenities are provided to potential or current students at Chennai Dental College by Saveetha Dental College Chennai: -

- Medical
- Computer Labs
- Library
- Sports
- Auditorium
- Cafeteria
- Blood Bank
- Laboratory
- Hospital
- OPD